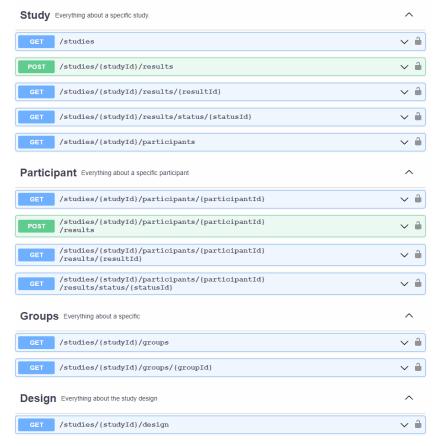

## Final Prototype Development

- 12 Feature-Requests submitted via the ServiceDesk
- Feature-Request SOP was created
- Discussion of Feature-Requests during next SC in June
  - Pre-Filtering with WP7 leads to streamline discussions during SC
- Feature-Requests have been technically estimated