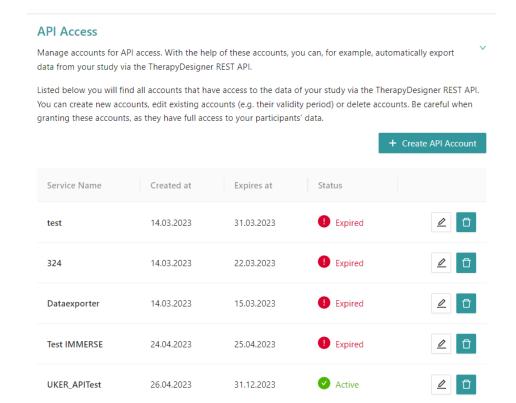

#### Maintenance

- Providing Support
  - 17 Support Requests via ServiceDesk
  - Average Response time: 1 Day
- Scanning/Evaluating/Updating potential Security
   Vulnerabilities