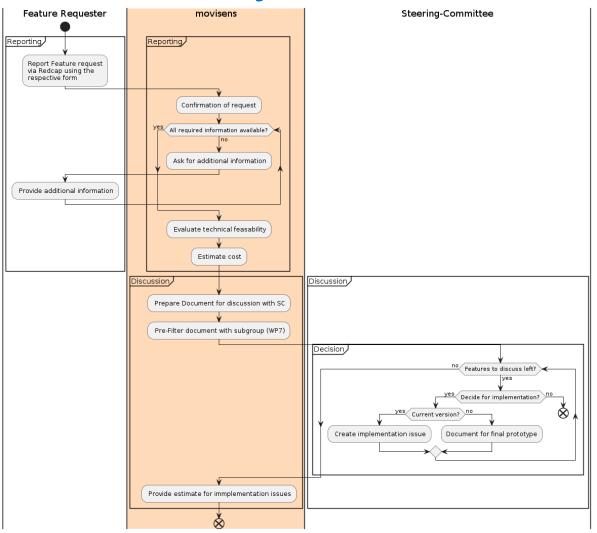

## Final Prototype Development

- 12 Feature-Requests submitted via the ServiceDesk
- Feature-Request SOP was created
- Discussion of Feature-Requests during next SC in June
  - Pre-Filtering with WP7 leads to streamline discussions during SC
- Feature-Requests have been technically estimated