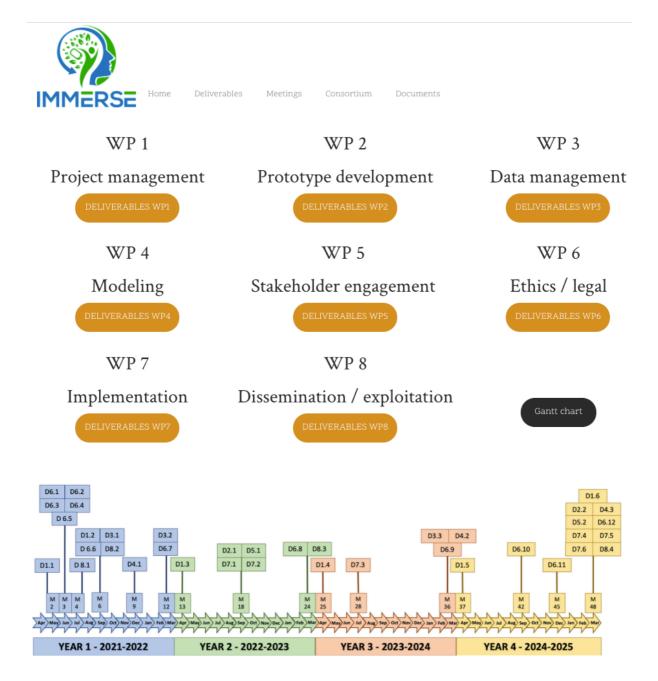

The website provides a clear overview of all deliverables of the project, including a timeline and Gantt chart. The list of deliverables dates of deadlines and status updates on the deadline (done, due soon, or delayed), and the work package leads will receive reminder emails 3 months before the deadline.

## 1. Homepage

## 2. Deliverables page