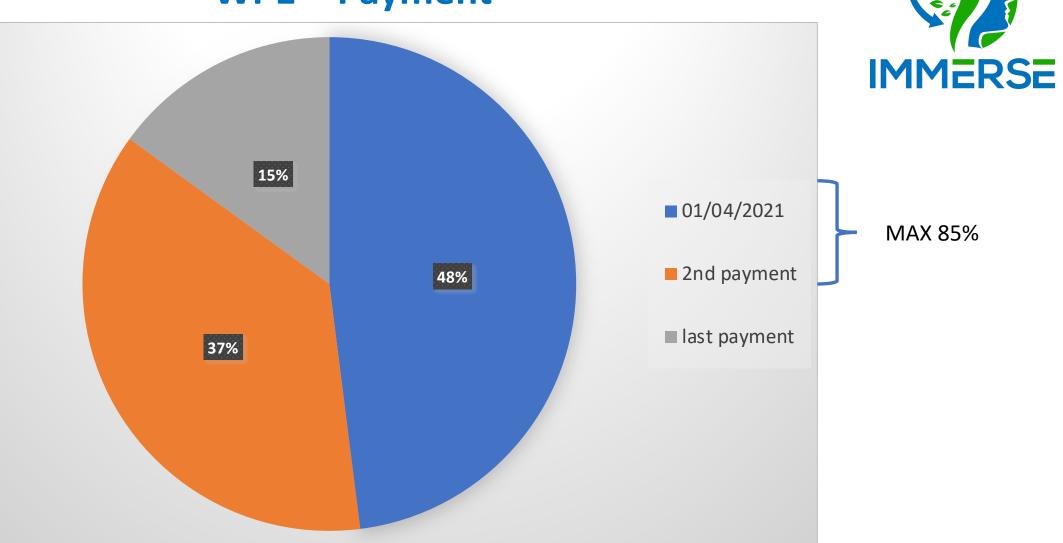

## WP1 – Payment

## WP1 – Payment

This project has received funding from the European Union's Horizon 2020 research and innovation Programme under grant agreement 945263 (IMMFRSF)

## WP1 – Payment

This project has received funding from the European Union's Horizon 2020 research and innovation Programme under grant agreement 945263 (IMMERSE)