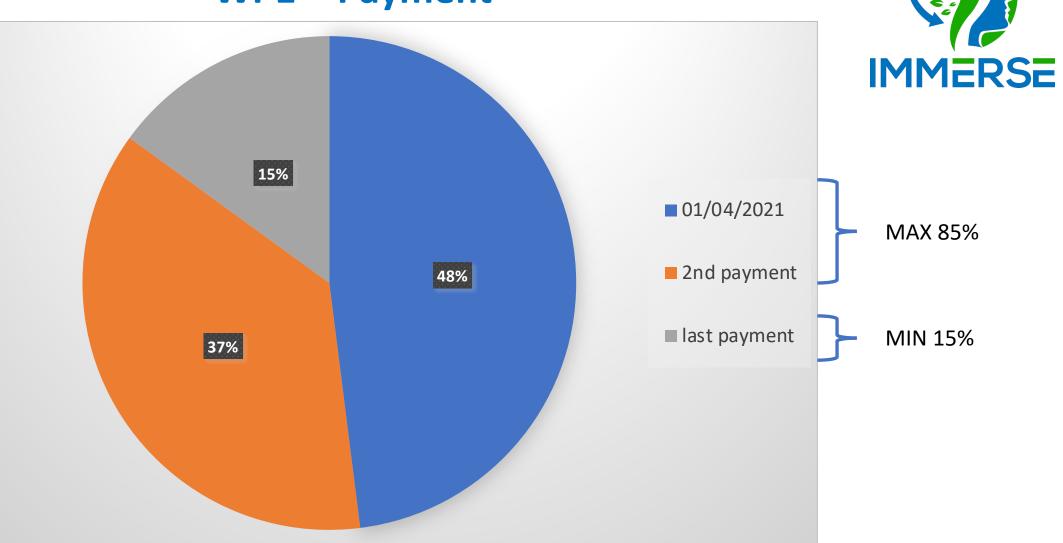

## WP1 – Payment

## WP1 – Payment

This project has received funding from the European Union's Horizon 2020 research and innovation Programme under grant agreement 945263 (IMMFRSF)

## WP1 – Payment

This project has received funding from the European Union's Horizon 2020 research and innovation Programme under grant agreement 945263 (IMMERSE)